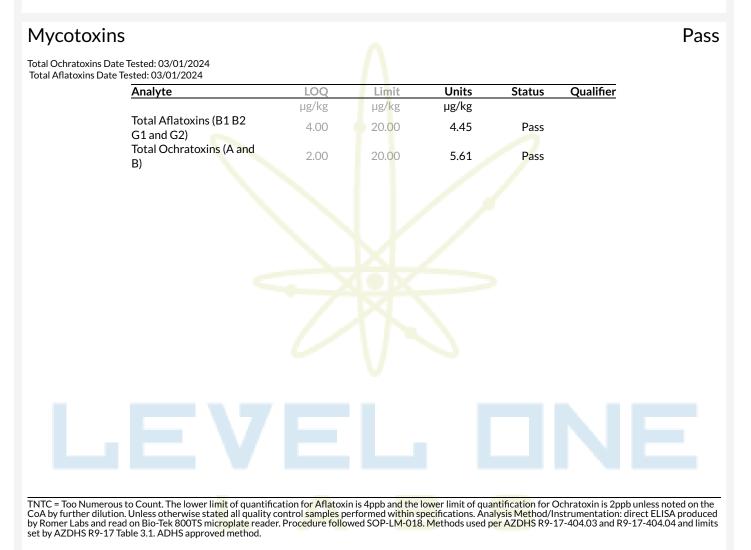

### Daily Grape Cartridge

Concentrates & Extracts, Live Rosin, Pressing

Microbials

### Pass

| Analyte                                                                           | Result                     | <b>Result Units</b> | Status | Qualifie |
|-----------------------------------------------------------------------------------|----------------------------|---------------------|--------|----------|
| E. Coli                                                                           | <10                        | CFU/G               | Pass   |          |
| Salmonella                                                                        | Not <mark>D</mark> etected | in one gram         | Pass   |          |
| Aspergillus terreus                                                               | Not <mark>D</mark> etected | in one gram         | Pass   |          |
| Aspergillus fumigatus, Aspergillu <mark>s flavus, and</mark><br>Aspergillus niger | Not Detected               | in one gram         | Pass   |          |
|                                                                                   |                            |                     |        |          |
|                                                                                   |                            |                     |        |          |
|                                                                                   |                            |                     |        |          |
|                                                                                   |                            |                     |        |          |
|                                                                                   |                            |                     |        |          |
|                                                                                   |                            |                     |        |          |
|                                                                                   |                            |                     |        |          |
|                                                                                   |                            |                     |        |          |
|                                                                                   |                            |                     |        |          |
|                                                                                   |                            |                     |        |          |

Qualifiers: Date Tested: 03/01/2024 12:00 am

TNTC = Too Numerous to Count. The lower limit of quantification for E. coli is 10 CFU/g unless noted on the CoA by further dilution. Unless otherwise stated all quality control samples performed within specifications. Analysis Method/Instrumentation: E. coli plating via 3M Petrifilm per SOP-LM-019, Salmonella spp. And Aspergillus spp. detection by Bio-Rad CFX96 Deep Well real-time PCR per SOP-LM-016 & SOP-LM-017. Methods used per AZDHS R9-17-404.04 and microbial limits set by AZDHS R9-17 Table 3.1. ADHS approved method for microbials for all listed organisms.